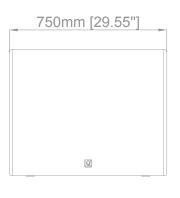

## **T21 Technical Specification**

| Туре                       | Subwoofer                           |
|----------------------------|-------------------------------------|
| Amplifier Recommend        | VDA12 / VDA14 / VDA18               |
| Frequency Response(Preset) | 25Hz-200Hz(-10dB)                   |
| Horizontal                 | 360°                                |
| Drivers                    | LF:1×21" Neodymium                  |
| Handling Power (AES)       | LF: 1600W                           |
| Maximum Peak SPL           | 140dB/1m                            |
| Nominal Impedance          | LF:8 Ω                              |
| Connectors                 | 2 x NL4 SpeakOn                     |
| Pin Connectors             | IN = LF:+1-1                        |
|                            | LINK = LF:+1-1                      |
| Dimension:W x H x D        | 750 x 600 x 700mm                   |
| Weight                     | 46kg / 101.4lbs                     |
| Handle                     | 4 ergonomic handles                 |
| Pole socket                | 1x 35mm Pole socket                 |
| Threaded                   | 12x M10 threaded insert             |
| Antiskid                   | 4 ground runners                    |
| Material                   | Baltic Birch Plywood                |
| Finish                     | Dark Grey                           |
| Front                      | Polyester powder-coated steel grill |
| Rigging                    | Steel                               |
| Protection rating          | IP45                                |