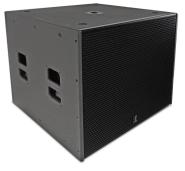

## T21 **Reference Subwoofer**

- **T Series Family Flagship**
- **Touring - Fixed installation**
- **Deployment in vertical lines**
- VDA18/ VDA12 Controller
- T15F、F15W

T21 is a compact reference subwoofer that extends the bandwidth of T15 and T12 systems. T21 is characterized by small size, large energy and direct 21 "unit drive.

When associated with T21, the operating frequency of T21 is 25Hz to 60Hz with T15 or 25Hz to 100Hz associated with T12. T21 has four Inverted holes, which greatly reduces turbulence and box noise, and improves low-frequency efficiency.

T21 frequency response is optimized to achieve perfect coupling. Both systems have. T21 adopts four point integrated suspension system compatible with T15. The combination T21 and T15 can fly or stack to form a full range line source. The T21 also incorporates threaded inserts in a T15 or T12 rod mounting configuration. T21 can be deployed in standard or cardioid configurations with