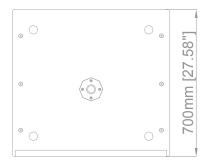

## **T21 Technical Specification**

| Туре                       | Subwoofer                           |
|----------------------------|-------------------------------------|
| Amplifier Recommend        | VDA12 / VDA14 / VDA18               |
| Frequency Response(Preset) | 25Hz-200Hz(-10dB)                   |
| Horizontal                 | 360°                                |
| Drivers                    | LF:1×21" Neodymium                  |
| Handling Power (AES)       | LF: 1600W                           |
| Maximum Peak SPL           | 140dB/1m                            |
| Nominal Impedance          | LF:8 Ω                              |
| Connectors                 | 2 x NL4 SpeakOn                     |
| Pin Connectors             | IN = LF:+1-1                        |
|                            | LINK = LF:+1-1                      |
| Dimension:W x H x D        | 750 x 600 x 700mm                   |
| Weight                     | 46kg / 101.4lbs                     |
| Handle                     | 4 ergonomic handles                 |
| Pole socket                | 1x 35mm Pole socket                 |
| Threaded                   | 12x M10 threaded insert             |
| Antiskid                   | 4 ground runners                    |
| Material                   | Baltic Birch Plywood                |
| Finish                     | Dark Grey                           |
| Front                      | Polyester powder-coated steel grill |
| Rigging                    | Steel                               |
| Protection rating          | IP45                                |