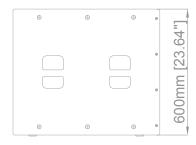

## **T21 Technical Specification**

| Туре                       | Subwoofer                           |
|----------------------------|-------------------------------------|
| Amplifier Recommend        | VDA12 / VDA14 / VDA18               |
| Frequency Response(Preset) | 25Hz-200Hz(-10dB)                   |
| Horizontal                 | 360°                                |
| Drivers                    | LF:1×21" Neodymium                  |
| Handling Power (AES)       | LF: 1600W                           |
| Maximum Peak SPL           | 140dB/1m                            |
| Nominal Impedance          | LF:8 Ω                              |
| Connectors                 | 2 x NL4 SpeakOn                     |
| Pin Connectors             | IN = LF:+1-1                        |
|                            | LINK = LF:+1-1                      |
| Dimension:W x H x D        | 750 x 600 x 700mm                   |
| Weight                     | 46kg / 101.4lbs                     |
| Handle                     | 4 ergonomic handles                 |
| Pole socket                | 1x 35mm Pole socket                 |
| Threaded                   | 12x M10 threaded insert             |
| Antiskid                   | 4 ground runners                    |
| Material                   | Baltic Birch Plywood                |
| Finish                     | Dark Grey                           |
| Front                      | Polyester powder-coated steel grill |
| Rigging                    | Steel                               |
| Protection rating          | IP45                                |